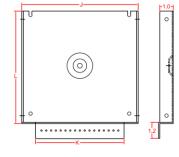

| Model                         | Н                       | W                     | D                    | J                     | L                     | K    | Suitable Items                                                                                                                        |
|-------------------------------|-------------------------|-----------------------|----------------------|-----------------------|-----------------------|------|---------------------------------------------------------------------------------------------------------------------------------------|
| CW-1000<br>CW-2000<br>CW-4000 | 10.5"<br>13.6"<br>15.0" | 7.4"<br>9.0"<br>10.0" | 4.4"<br>4.4"<br>5.3" | 6.9"<br>8.5"<br>10.5" | 6.9"<br>8.3"<br>10.3" | 5.0" | AN, AS & AU series up to 1000VA, & PS-10Nxx PS<br>AN & AU series 1300 - 2000VA, & PS-13Nxx, PS-15Nxx<br>AU series 4000VA transformers |