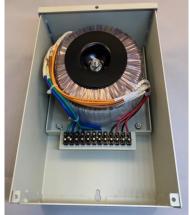

Our power supply can perfectly fit into this wall mount box.

A transformer mounting tray is included for easy installation

Chassis Walls 0.06" thick steel with powder coated in light gray

Mounting Tray 0.08" thick steel with powder coated in light gray