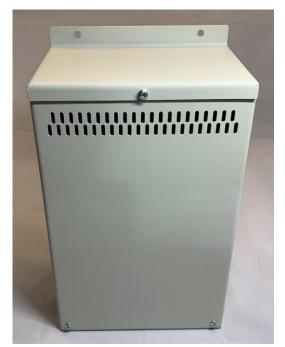

## **Durable & Economical Wall-Mount Electrical Box for Transformers!**

Designed for indoor use, this rugged steel enclosure provides a secure and reliable housing for transformers while offering a cost-effective solution. Its wall-mount design ensures a space-saving installation, making it ideal for various applications. With knock-out holes for easy wiring access and a well-built structure for durability, this enclosure simplifies installation and maintenance.

The box features a vented cover to promote proper airflow, helping to dissipate heat and maintain optimal transformer performance. The removable cover allows for quick and easy access to internal components, making inspections and adjustments more convenient. Whether for commercial, industrial, or residential use, this practical and sturdy electrical box ensures long-lasting performance while keeping your setup organized, protected, and well-ventilated.

## **Features**

- ☐ Heavy-duty steel construction for long-lasting durability
- ☐ Pre-drilled knock-out holes for hassle-free wiring
- ☐ Wall-mount design for space-saving installation
- ☐ Easy-access panel for maintenance and adjustments
- ☐ Economical solution without compromising on quality