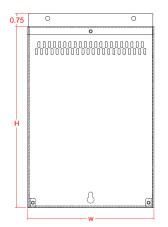

| Model                         | Н                       | W                     | D                    | J                     | L                     | K    | Suitable Items                                                                                                                        |
|-------------------------------|-------------------------|-----------------------|----------------------|-----------------------|-----------------------|------|---------------------------------------------------------------------------------------------------------------------------------------|
| CW-1000<br>CW-2000<br>CW-4000 | 10.5"<br>13.6"<br>15.0" | 7.4"<br>9.0"<br>10.0" | 4.4"<br>4.4"<br>5.3" | 6.9"<br>8.5"<br>10.5" | 6.9"<br>8.3"<br>10.3" | 5.0" | AN, AS & AU series up to 1000VA, & PS-10Nxx PS<br>AN & AU series 1300 - 2000VA, & PS-13Nxx, PS-15Nxx<br>AU series 4000VA transformers |