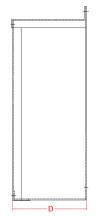

| Model                         | Н                       | W                     | D                    | J                     | L                     | K    | Suitable Items                                                                                                                        |
|-------------------------------|-------------------------|-----------------------|----------------------|-----------------------|-----------------------|------|---------------------------------------------------------------------------------------------------------------------------------------|
| CW-1000<br>CW-2000<br>CW-4000 | 10.5"<br>13.6"<br>15.0" | 7.4"<br>9.0"<br>10.0" | 4.4"<br>4.4"<br>5.3" | 6.9"<br>8.5"<br>10.5" | 6.9"<br>8.3"<br>10.3" | 5.0" | AN, AS & AU series up to 1000VA, & PS-10Nxx PS<br>AN & AU series 1300 - 2000VA, & PS-13Nxx, PS-15Nxx<br>AU series 4000VA transformers |