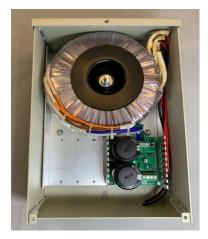

Our power supply can perfectly fit into this wall mount box.

A transformer mounting tray is included for easy installation

Chassis Walls 0.06" thick steel with powder coated in light gray

Mounting Tray 0.08" thick steel with powder coated in light gray