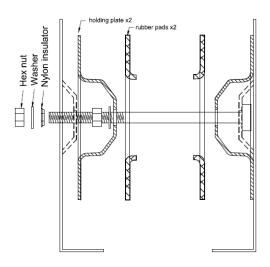

Antek has recently introduced a new vertical mounting system for 500VA to 800VA transformers. This system enhances stability and durability by utilizing support at both ends, ensuring reliable performance and structural integrity. Additionally, an insulator is incorporated to interrupt the continuity of the support loop, effectively preventing short circuits and enhancing safety.

H1

CL-500D includes 2 L bracket, 2 holding plates, 2 rubber pads, bolt, 2 hex nuts, 3 washers, insulator and spring washer.

| Mode    | Suitable Transformers            | w    | D    | H1   | H2    | Weight |
|---------|----------------------------------|------|------|------|-------|--------|
| CL-100  | 50VA - 100VA power transformers  | 4.0" | 3.0" | 4.0" | 2.25" | 0.3LB  |
| CL-200  | 200VA - 300VA power transformers | 4.5" | 3.5" | 4.8" | 2.75" | 0.5LB  |
| CL-400  | 400VA and up power transformers  | 5.0" | 4.0" | 5.3" | 3.00" | 0.7LB  |
| CL-500D | 500VA - 800VA power transformers | 5.0" | 4.0" | 5.3" | 3.00" | 2.0LB  |