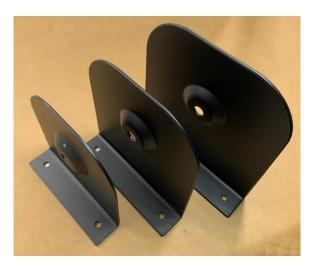

## CL Vertical Mounting Bracket

This CL toroidal transformer vertical mount brackets are built for strength and durability, using 0.08" thick steel to provide a solid support system. They are designed to work with many different transformer makes and models, ranging from 50VA to 800VA. This bracket offers three sizes for customers to choose from, ensuring a perfect fit for their needs. The vertical mounting feature not only keeps the transformer secure but also makes the setup safe and reliable.

Additionally, the bracket's compact design allows the transformer to fit into tight spaces, making it a great choice for areas where space is limited. This design makes the most of the available space without sacrificing performance or ease of installation, making the toroidal transformer vertical mount bracket an excellent choice for various applications.

These brackets are designed for LK chokes, MP/MS output transformers, AN/AS/AU series power transformers, and other standard toroidal transformers. They are finished with a powder coat in semi-gloss black, providing a sleek and durable surface that enhances their appearance and longevity.