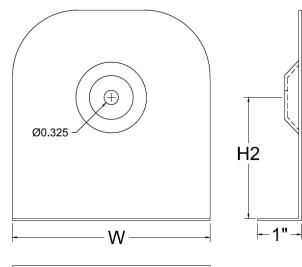

H1

CL-500D includes 2 L bracket, 2 holding plates, 2 rubber pads, bolt, 2 hex nuts, 3 washers, insulator and spring washer.

| Mode    | Suitable Transformers            | w    | D    | H1   | H2    | Weight |
|---------|----------------------------------|------|------|------|-------|--------|
| CL-100  | 50VA - 100VA power transformers  | 4.0" | 3.0" | 4.0" | 2.25" | 0.3LB  |
| CL-200  | 200VA - 300VA power transformers | 4.5" | 3.5" | 4.8" | 2.75" | 0.5LB  |
| CL-400  | 400VA and up power transformers  | 5.0" | 4.0" | 5.3" | 3.00" | 0.7LB  |
| CL-500D | 500VA - 800VA power transformers | 5.0" | 4.0" | 5.3" | 3.00" | 2.0LB  |