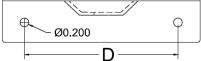

H1

CL-500D includes 2 L bracket, 2 holding plates, 2 rubber pads, bolt, 2 hex nuts, 3 washers, insulator and spring washer.

| Mode    | Suitable Transformers            | w    | D    | H1   | H2    | Weight |
|---------|----------------------------------|------|------|------|-------|--------|
| CL-100  | 50VA - 100VA power transformers  | 4.0" | 3.0" | 4.0" | 2.25" | 0.3LB  |
| CL-200  | 200VA - 300VA power transformers | 4.5" | 3.5" | 4.8" | 2.75" | 0.5LB  |
| CL-400  | 400VA and up power transformers  | 5.0" | 4.0" | 5.3" | 3.00" | 0.7LB  |
| CL-500D | 500VA - 800VA power transformers | 5.0" | 4.0" | 5.3" | 3.00" | 2.0LB  |