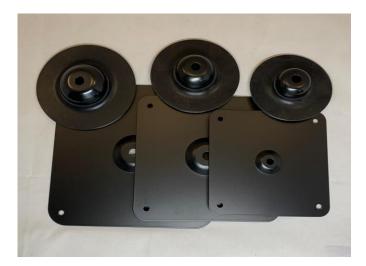

## CH **Hold Down Assembly**

Say goodbye to the hassle of dealing with middle screws causing short circuits with the chassis. Our innovative design eliminates this common issue, providing a safer and more efficient mounting solution. Easy to install and built to last, the Toroidal Transformer Hold Down Assembly Kit is an essential addition to any setup requiring stable and secure transformer placement. Trust in our quality and protect your investment with this superior hold down assembly kit.

Introducing the Toroidal Transformer Hold Down Assembly Kit – the ultimate solution for securely mounting your toroidal transformers. Crafted from heavy-duty steel, this robust assembly kit ensures your transformer stays firmly in place, preventing any unwanted movement. Designed for durability and reliability, it offers a sturdy and dependable way to secure your transformer, enhancing the overall performance and longevity of your electronic equipment.

| Model  | Suitable Transformers            | Ø1    | Ø2    | М    | N     | Weight |
|--------|----------------------------------|-------|-------|------|-------|--------|
| CH-300 | 50VA - 100VA power transformers  | 3.00" | 1.25" | 4.3" | 3.50" | 0.4LB  |
| CH-335 | 200VA - 400VA power transformers | 3.35" | 1.50" | 5.2" | 4.25" | 0.6LB  |
| CH-375 | 500VA -1500VA power transformers | 3.75" | 1.75" | 6.0" | 5.00" | 0.8LB  |