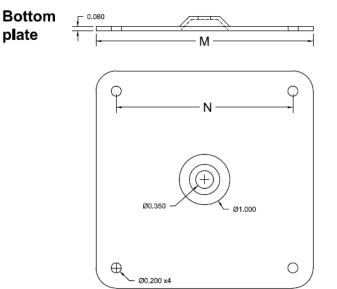

| Model  | Suitable Transformers            | Ø1    | Ø2    | М    | N     | Weight |
|--------|----------------------------------|-------|-------|------|-------|--------|
| CH-300 | 50VA - 100VA power transformers  | 3.00" | 1.25" | 4.3" | 3.50" | 0.4LB  |
| CH-335 | 200VA - 400VA power transformers | 3.35" | 1.50" | 5.2" | 4.25" | 0.6LB  |
| CH-375 | 500VA -1500VA power transformers | 3.75" | 1.75" | 6.0" | 5.00" | 0.8LB  |

plate