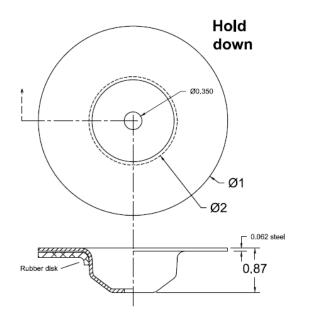

| Model  | Suitable Transformers            | Ø1    | Ø2    | М    | N     | Weight |
|--------|----------------------------------|-------|-------|------|-------|--------|
| CH-300 | 50VA - 100VA power transformers  | 3.00" | 1.25" | 4.3" | 3.50" | 0.4LB  |
| CH-335 | 200VA - 400VA power transformers | 3.35" | 1.50" | 5.2" | 4.25" | 0.6LB  |
| CH-375 | 500VA -1500VA power transformers | 3.75" | 1.75" | 6.0" | 5.00" | 0.8LB  |