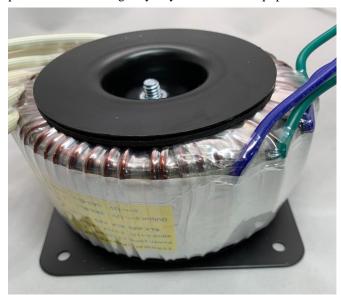

## CH **Hold Down Assembly**

Say goodbye to the hassle of dealing with middle screws causing short circuits with the chassis. Our innovative design eliminates this common issue, providing a safer and more efficient mounting solution. Easy to install and built to last, the Toroidal Transformer Hold Down Assembly Kit is an essential addition to any setup requiring stable and secure transformer placement. Trust in our quality and protect your investment with this superior hold down assembly kit.

Introducing the Toroidal Transformer Hold Down Assembly Kit – the ultimate solution for securely mounting your toroidal transformers. Crafted from heavy-duty steel, this robust assembly kit ensures your transformer stays firmly in place, preventing any unwanted movement. Designed for durability and reliability, it offers a sturdy and dependable way to secure your transformer, enhancing the overall performance and longevity of your electronic equipment.